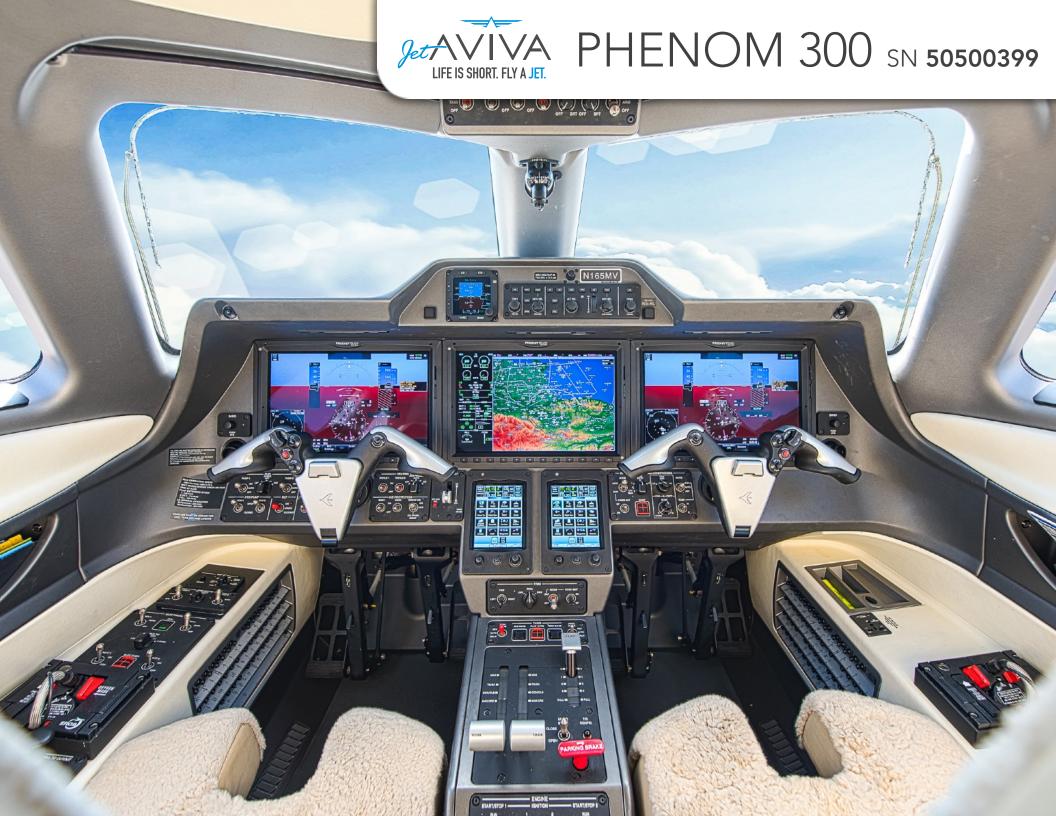

#### **AVIONICS:**

Embraer Prodigy Touch Flight Deck Garmin G3000 Avionics Suite Three 14" Active Matrix LCDs (AMLCD) Synthetic Vision System

ADS-B Out Compliant TCAS-II w/ Change 7.1

Dual ADS-B Transponders w/ Diversity
TAWS Class A
CPDLC

Radio w/ SELCAL
Radio Altimeter
ADF / DME

Weather Radar w/ Ground Clutter Suppression & Turbulence Detection Garmin Surface Watch

Satellite Weather and Radio Receiver

Fresh Annual and Pre-Purchase Inspection from Duncan