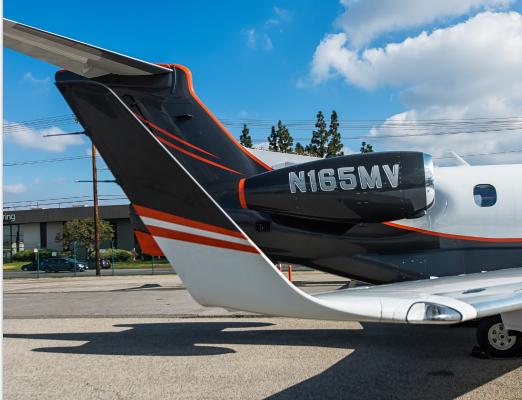

# **PHENOM 300**

SN 50500399

YEAR & MODEL: 2017 PHENOM 300 AIRFRAME TT: 948.7 SNEW

**SERIAL NUMBER: 50500399 ENGINES: 948.7 / 948.7 TT SNEW** 

**REGISTRATION: N165MV** LOCATION: LOS ANGELES, CA

### **EXTERIOR & PAINT:**

May 2019 Completion

Snow White Base with Slate Grey Metallic secondary color

Bright Orange and Gamma Grey Accent stripes