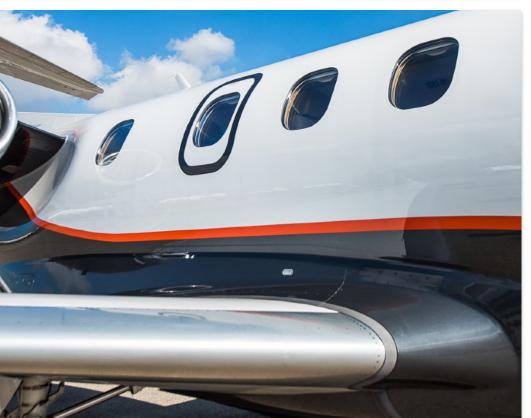

### **EXTERIOR & PAINT:**

May 2019 Completion

Snow White Base with Slate Grey Metallic secondary color

Bright Orange and Gamma Grey Accent stripes