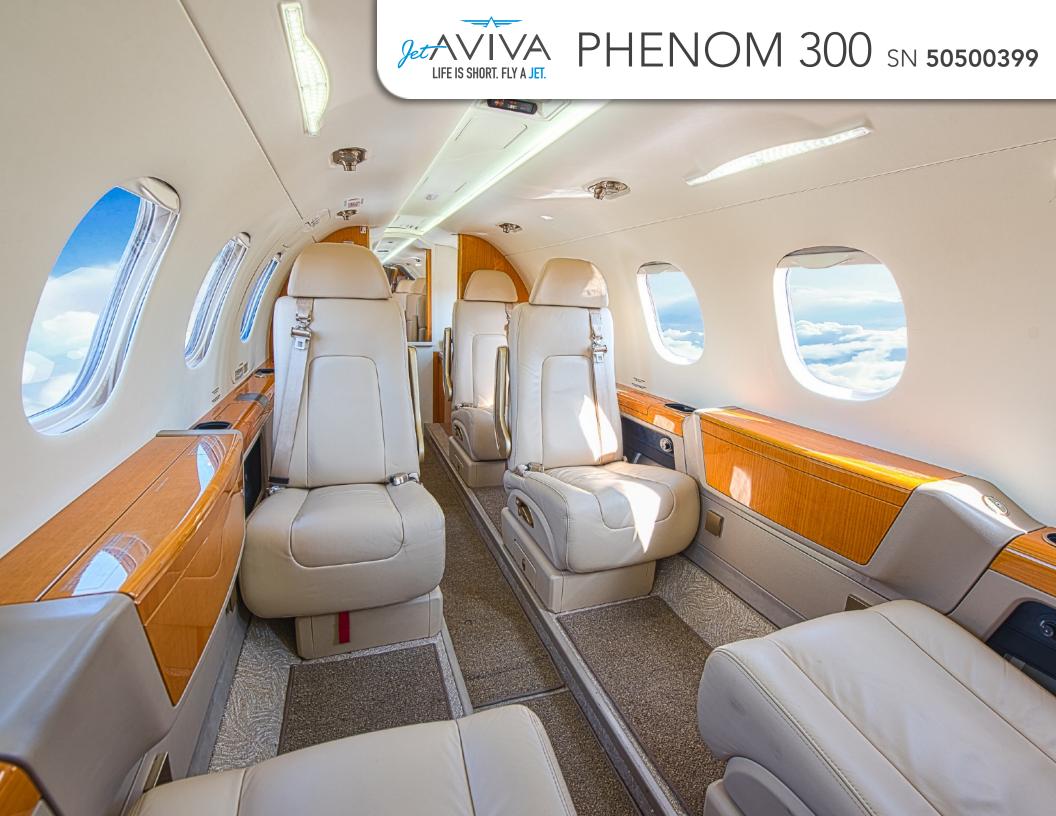

## **INTERIOR & CABIN:**

Nine (9) passenger executive interior with center club
Forward Cabin Two-Place Divan
Aft Cabin Belted Lavatory w/ Sink
Executive writing tables
High-gloss woodwork throughout
Forward Cabin refreshment center w/ Hot Jug
Inflight entertainment / WiFi
Life Vests for 11 Occupants