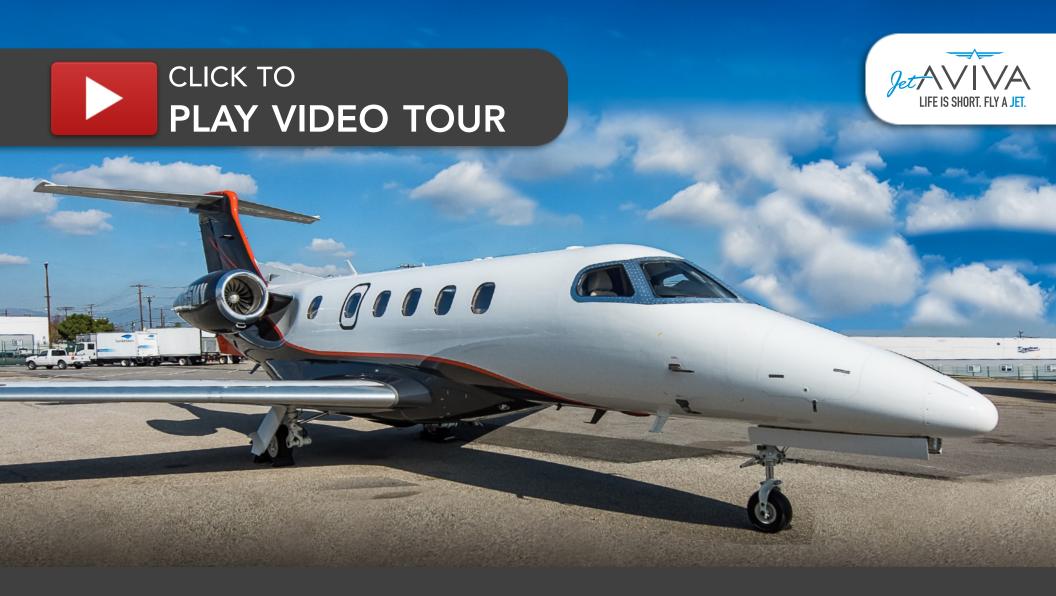

# **PHENOM 300**

SN 50500399

YEAR & MODEL: 2017 PHENOM 300 AIRFRAME TT: 948.7 SNEW

**SERIAL NUMBER: 50500399 ENGINES: 948.7 / 948.7 TT SNEW** 

**REGISTRATION: N165MV** LOCATION: LOS ANGELES, CA

### **EXTERIOR & PAINT:**

May 2019 Completion

Snow White Base with Slate Grey Metallic secondary color

Bright Orange and Gamma Grey Accent stripes