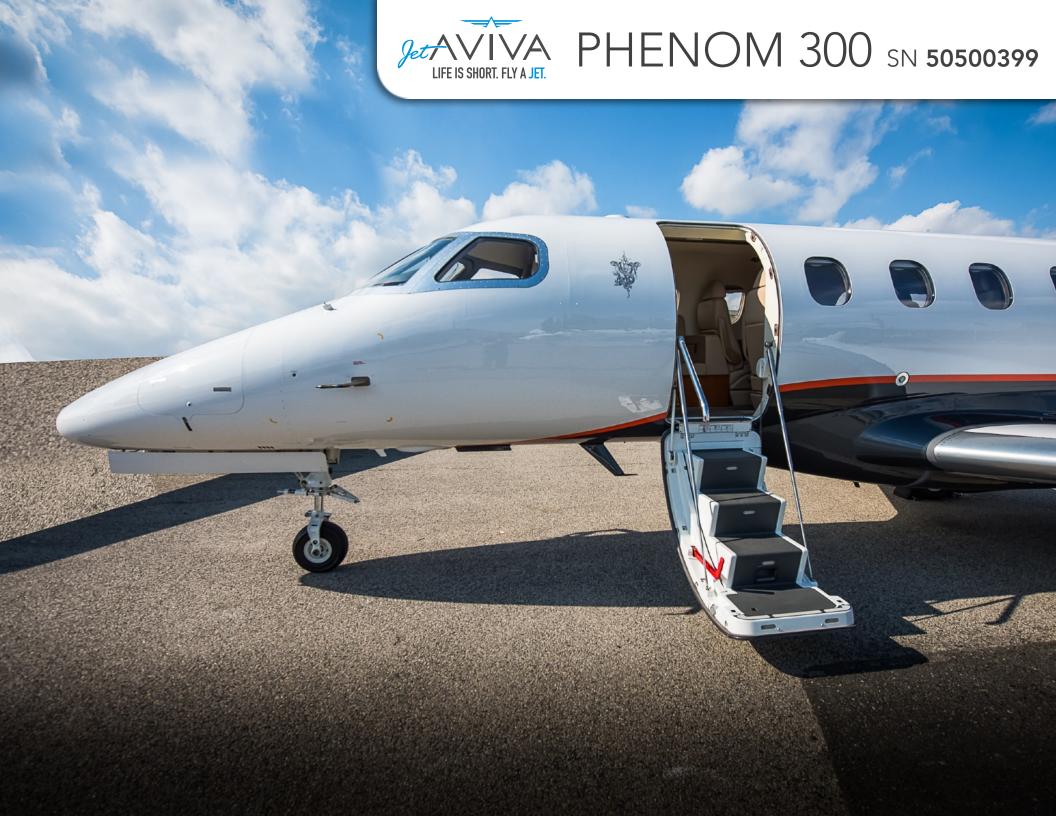

## **INTERIOR & CABIN:**

Nine (9) passenger executive interior with center club
Forward Cabin Two-Place Divan
Aft Cabin Belted Lavatory w/ Sink
Executive writing tables
High-gloss woodwork throughout
Forward Cabin refreshment center w/ Hot Jug
Inflight entertainment / WiFi
Life Vests for 11 Occupants