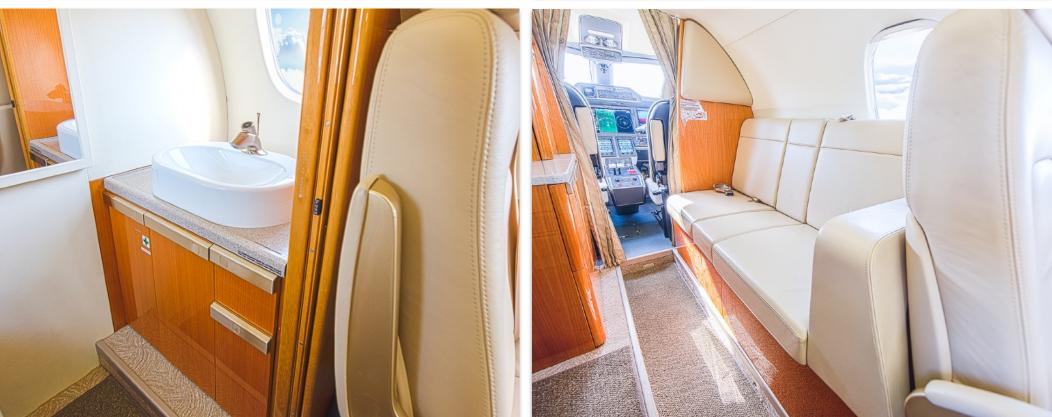

## **INTERIOR & CABIN:**

Nine (9) passenger executive interior with center club
Forward Cabin Two-Place Divan
Aft Cabin Belted Lavatory w/ Sink
Executive writing tables
High-gloss woodwork throughout
Forward Cabin refreshment center w/ Hot Jug
Inflight entertainment / WiFi
Life Vests for 11 Occupants