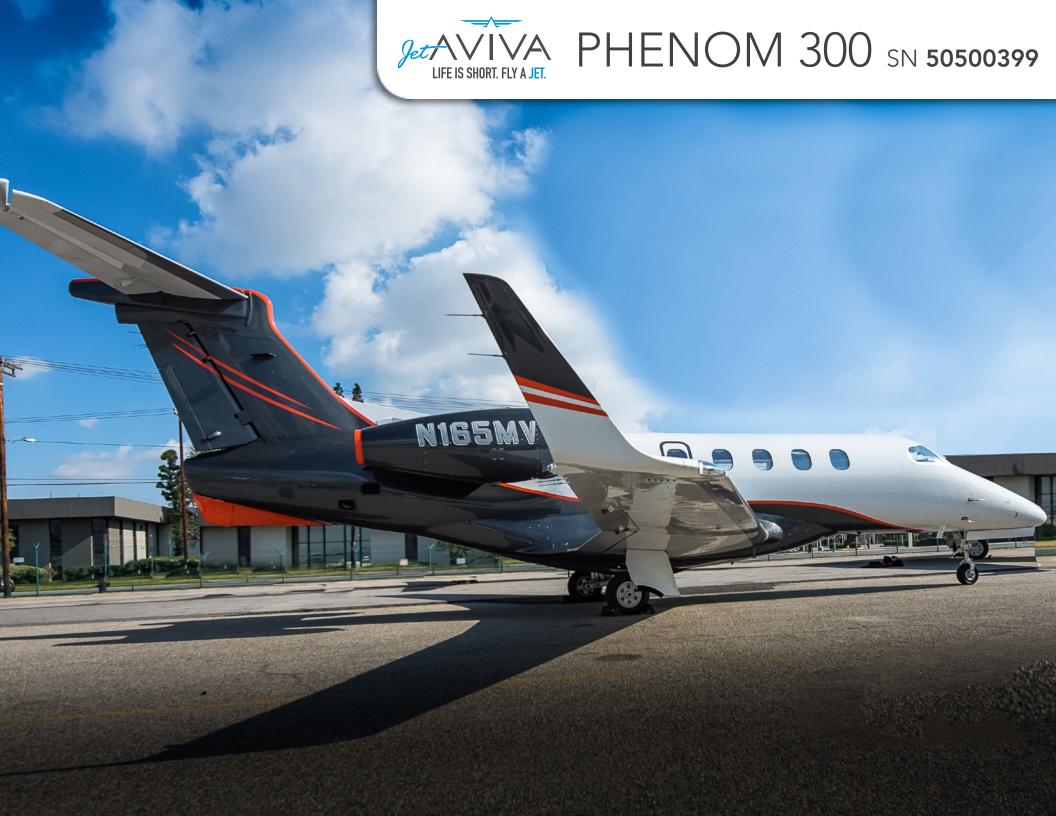

### **EXTERIOR & PAINT:**

May 2019 Completion

Snow White Base with Slate Grey Metallic secondary color

Bright Orange and Gamma Grey Accent stripes