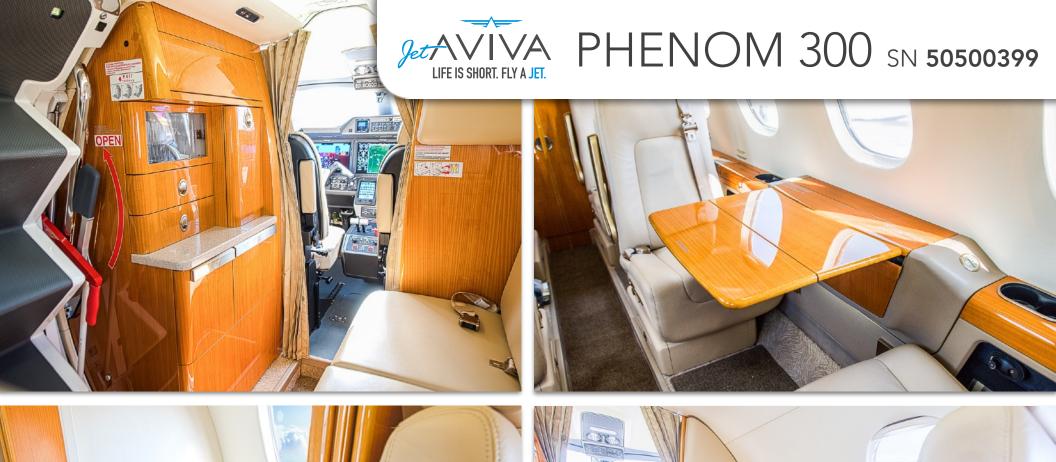

## **INTERIOR & CABIN:**

Nine (9) passenger executive interior with center club
Forward Cabin Two-Place Divan
Aft Cabin Belted Lavatory w/ Sink
Executive writing tables
High-gloss woodwork throughout
Forward Cabin refreshment center w/ Hot Jug
Inflight entertainment / WiFi
Life Vests for 11 Occupants