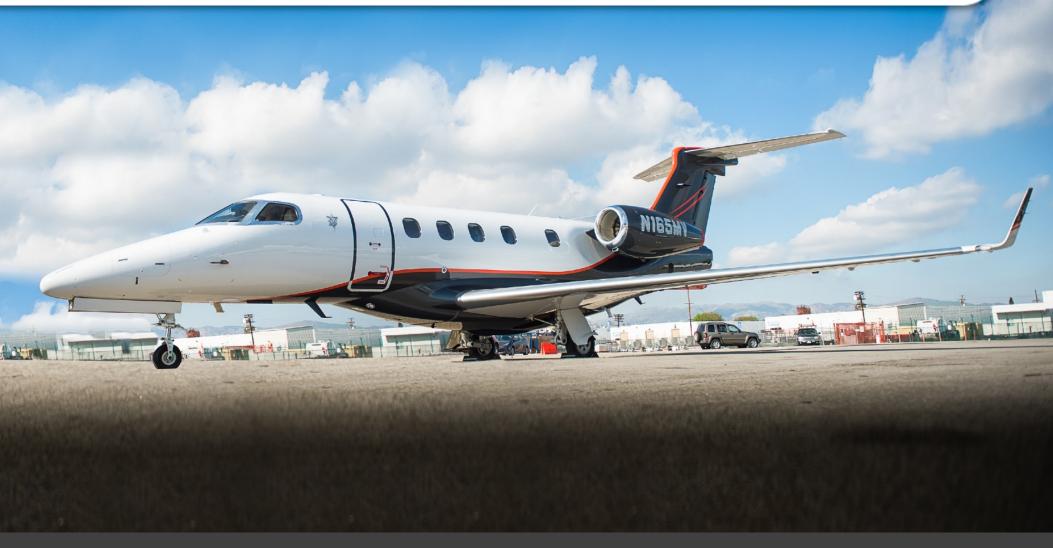

# **PHENOM 300**

SN 50500399

YEAR & MODEL: 2017 PHENOM 300 AIRFRAME TT: 948.7 SNEW

**SERIAL NUMBER: 50500399 ENGINES: 948.7 / 948.7 TT SNEW** 

**REGISTRATION: N165MV** LOCATION: LOS ANGELES, CA

### **EXTERIOR & PAINT:**

May 2019 Completion

Snow White Base with Slate Grey Metallic secondary color

Bright Orange and Gamma Grey Accent stripes