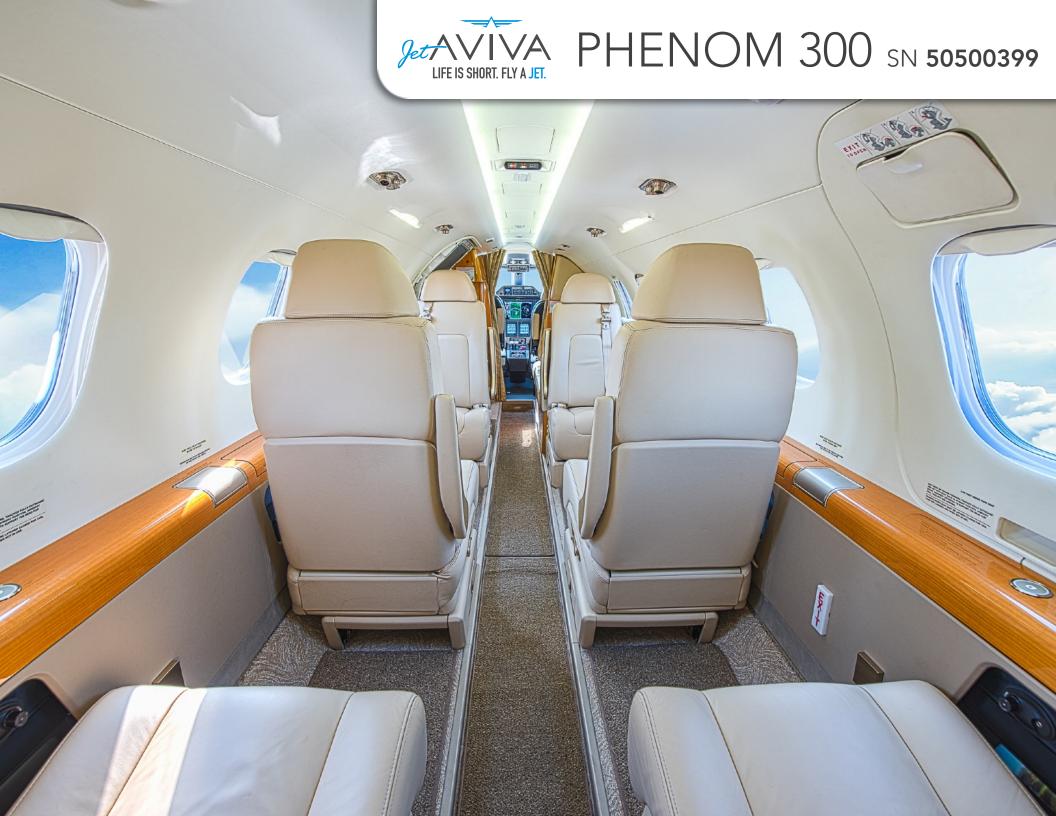

## **INTERIOR & CABIN:**

Nine (9) passenger executive interior with center club
Forward Cabin Two-Place Divan
Aft Cabin Belted Lavatory w/ Sink
Executive writing tables
High-gloss woodwork throughout
Forward Cabin refreshment center w/ Hot Jug
Inflight entertainment / WiFi
Life Vests for 11 Occupants