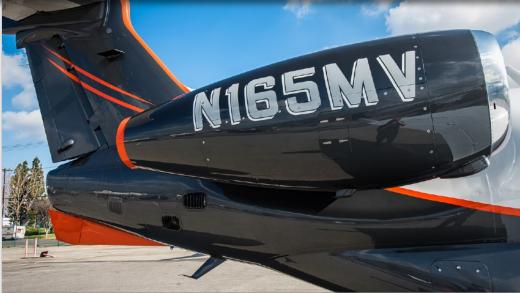

# **PHENOM 300**

SN 50500399

YEAR & MODEL: 2017 PHENOM 300 AIRFRAME TT: 948.7 SNEW

**SERIAL NUMBER: 50500399 ENGINES: 948.7 / 948.7 TT SNEW** 

**REGISTRATION: N165MV** LOCATION: LOS ANGELES, CA

### **EXTERIOR & PAINT:**

May 2019 Completion

Snow White Base with Slate Grey Metallic secondary color

Bright Orange and Gamma Grey Accent stripes